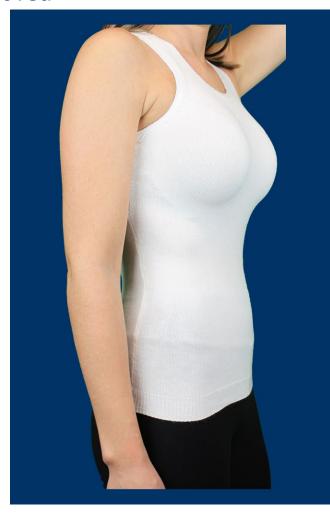

## Comfortmax

Protective Body Interface
Part# CK-009
L0984
PDAC Approved

## Instructions:

- Remove Interface from packaging
- BWash before wear
- Put Interface on like a t-shirt or tank-top
- Body interface may be worn against skin or over t-shirt