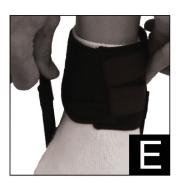

# **APPLICATION**

- 1) While seated, place the ankle cuff just over the foot so that it aligns with the posterior region of the leg. (Fig. A)
- 2) Pull the ankle cuff tight around the leg so that a snug fit is achieved. (Fig. B)
- Fasten both of the Velcro front closures so that the ankle cuff fits snug, making sure it is still properly aligned.
  (Fig. C)
- 4) Place the dorsi-flexion strap under the foot, just in front of the heel and gently pull until tension is felt on the plantar-fascia (Fig. D) and attach the strap to each side of the ankle cuff using the velcro tabs on each end of the dorsi-flexion strap. (Fig. E)