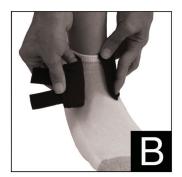

# **APPLICATION**

- 1) While seated, place the ankle cuff just over the foot so that it aligns with the posterior region of the leg. (Fig. A)
- 2) Pull the ankle cuff tight around the leg so that a snug fit is achieved. (Fig. B)
- Fasten both of the Velcro front closures so that the ankle cuff fits snug, making sure it is still properly aligned.
  (Fig. C)
- 4) Place the dorsi-flexion strap under the foot, just in front of the heel and gently pull until tension is felt on the plantar-fascia (Fig. D) and attach the strap to each side of the ankle cuff using the velcro tabs on each end of the dorsi-flexion strap. (Fig. E)