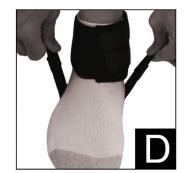

# **APPLICATION**

- 1) While seated, place the ankle cuff just over the foot so that it aligns with the posterior region of the leg. (Fig. A)
- 2) Pull the ankle cuff tight around the leg so that a snug fit is achieved. (Fig. B)
- Fasten both of the Velcro front closures so that the ankle cuff fits snug, making sure it is still properly aligned.
  (Fig. C)
- 4) Place the dorsi-flexion strap under the foot, just in front of the heel and gently pull until tension is felt on the plantar-fascia (Fig. D) and attach the strap to each side of the ankle cuff using the velcro tabs on each end of the dorsi-flexion strap. (Fig. E)