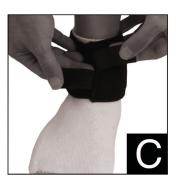

# **APPLICATION**

- 1) While seated, place the ankle cuff just over the foot so that it aligns with the posterior region of the leg. (Fig. A)
- 2) Pull the ankle cuff tight around the leg so that a snug fit is achieved. (Fig. B)
- Fasten both of the Velcro front closures so that the ankle cuff fits snug, making sure it is still properly aligned.
  (Fig. C)
- 4) Place the dorsi-flexion strap under the foot, just in front of the heel and gently pull until tension is felt on the plantar-fascia (Fig. D) and attach the strap to each side of the ankle cuff using the velcro tabs on each end of the dorsi-flexion strap. (Fig. E)