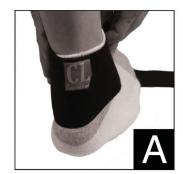

# **APPLICATION**

- 1) While seated, place the ankle cuff just over the foot so that it aligns with the posterior region of the leg. (Fig. A)
- 2) Pull the ankle cuff tight around the leg so that a snug fit is achieved. (Fig. B)
- Fasten both of the Velcro front closures so that the ankle cuff fits snug, making sure it is still properly aligned.
  (Fig. C)
- 4) Place the dorsi-flexion strap under the foot, just in front of the heel and gently pull until tension is felt on the plantar-fascia (Fig. D) and attach the strap to each side of the ankle cuff using the velcro tabs on each end of the dorsi-flexion strap. (Fig. E)